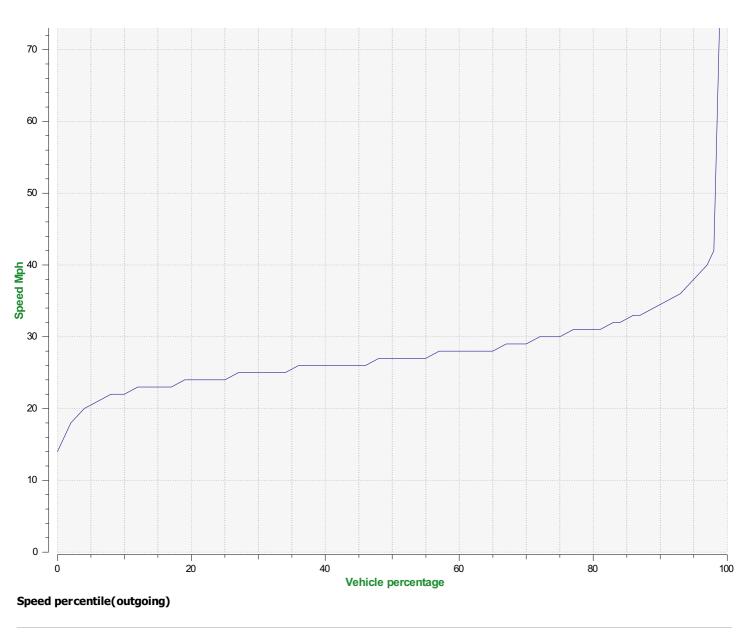

## Outgoing vehicles

| Start date:        | Wednesday, August 16, 2023 11:30 AM                                                                                                                                                                                                                                                                                                                                                                    |             |
|--------------------|--------------------------------------------------------------------------------------------------------------------------------------------------------------------------------------------------------------------------------------------------------------------------------------------------------------------------------------------------------------------------------------------------------|-------------|
| End date:          | Saturday, January 18, 2025 5:00 PM                                                                                                                                                                                                                                                                                                                                                                     |             |
| Location:          | Near Hallgarth Farm - SID facing West                                                                                                                                                                                                                                                                                                                                                                  |             |
| Comments:          | Speed limit 30mph.<br>Vehicle speeds 36+mph could face<br>prosecution.<br>INCOMING: (from Horsington direction) 96%<br>of incoming vehicles are below 35mph.<br>90.6% are 30mph or below. Average speed<br>is 25.52mph. The SID appears to reduce<br>vehicle speed.<br>OUTGOING: (heading towards Horsington)<br>91% of outgoing vehicles are below 35mph<br>and 75% are travelling at 30mph or below. |             |
| Reference : 2023-0 | 08-16_2025-01-18_near Hallgarth Farm.pdf                                                                                                                                                                                                                                                                                                                                                               | Page 6 on 8 |

**V30:** 25.00Mph **V50:** 27.00Mph **V85:** 32.00Mph

| Start date:      | Wednesday, August 16, 2023 11:30 AM                                                                                                                                                                                                                                 |             |
|------------------|---------------------------------------------------------------------------------------------------------------------------------------------------------------------------------------------------------------------------------------------------------------------|-------------|
| End date:        | Saturday, January 18, 2025 5:00 PM                                                                                                                                                                                                                                  |             |
| Location:        | Near Hallgarth Farm - SID facing West                                                                                                                                                                                                                               |             |
| Comments:        | Speed limit 30mph.<br>Vehicle speeds 36+mph could face<br>prosecution.<br>INCOMING: (from Horsington direction) 96%<br>of incoming vehicles are below 35mph.<br>90.6% are 30mph or below. Average speed<br>is 25.52mph. The SID appears to reduce<br>vehicle speed. |             |
|                  | OUTGOING: (heading towards Horsington)<br>91% of outgoing vehicles are below 35mph<br>and 75% are travelling at 30mph or below.                                                                                                                                     |             |
| Reference : 2023 | -08-16_2025-01-18_near Hallgarth Farm.pdf                                                                                                                                                                                                                           | Page 8 on 8 |