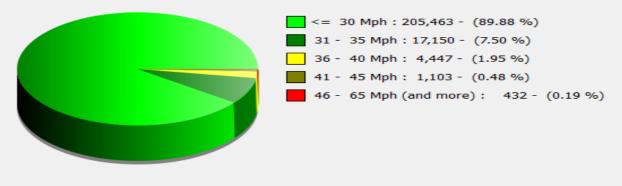

## DÉTECTER • INFORMER • SÉCURISER

| Start date:      | Wednesday, August 16, 2023 11:30 AM                                                                                                                                                                                                                                                                                                                                                                    |             |
|------------------|--------------------------------------------------------------------------------------------------------------------------------------------------------------------------------------------------------------------------------------------------------------------------------------------------------------------------------------------------------------------------------------------------------|-------------|
| End date:        | Saturday, January 18, 2025 5:00 PM                                                                                                                                                                                                                                                                                                                                                                     |             |
| Location:        | Near Hallgarth Farm - SID facing West                                                                                                                                                                                                                                                                                                                                                                  |             |
| Comments:        | Speed limit 30mph.<br>Vehicle speeds 36+mph could face<br>prosecution.<br>INCOMING: (from Horsington direction) 96%<br>of incoming vehicles are below 35mph.<br>90.6% are 30mph or below. Average speed<br>is 25.52mph. The SID appears to reduce<br>vehicle speed.<br>OUTGOING: (heading towards Horsington)<br>91% of outgoing vehicles are below 35mph<br>and 75% are travelling at 30mph or below. |             |
| Reference : 2023 | -08-16_2025-01-18_near Hallgarth Farm.pdf                                                                                                                                                                                                                                                                                                                                                              | Page 1 on 8 |

- Incoming direction (25.52 Mph) - Outgoing direction (28.25 Mph)

| Start date:      | Wednesday, August 16, 2023 11:30 AM                                                                                                                                                                                                                                                                                                                       |             |
|------------------|-----------------------------------------------------------------------------------------------------------------------------------------------------------------------------------------------------------------------------------------------------------------------------------------------------------------------------------------------------------|-------------|
| End date:        | Saturday, January 18, 2025 5:00 PM                                                                                                                                                                                                                                                                                                                        |             |
| Location:        | Near Hallgarth Farm - SID facing West                                                                                                                                                                                                                                                                                                                     |             |
| Comments:        | Speed limit 30mph.<br>Vehicle speeds 36+mph could face<br>prosecution.<br>INCOMING: (from Horsington direction) 96%<br>of incoming vehicles are below 35mph.<br>90.6% are 30mph or below. Average speed<br>is 25.52mph. The SID appears to reduce<br>vehicle speed.<br>OUTGOING: (heading towards Horsington)<br>91% of outgoing vehicles are below 35mph |             |
| Reference : 2023 | and 75% are travelling at 30mph or below.<br>Their average speed is 28.25mph.<br>-08-16_2025-01-18_near Hallgarth Farm.pdf                                                                                                                                                                                                                                | Page 2 on 8 |