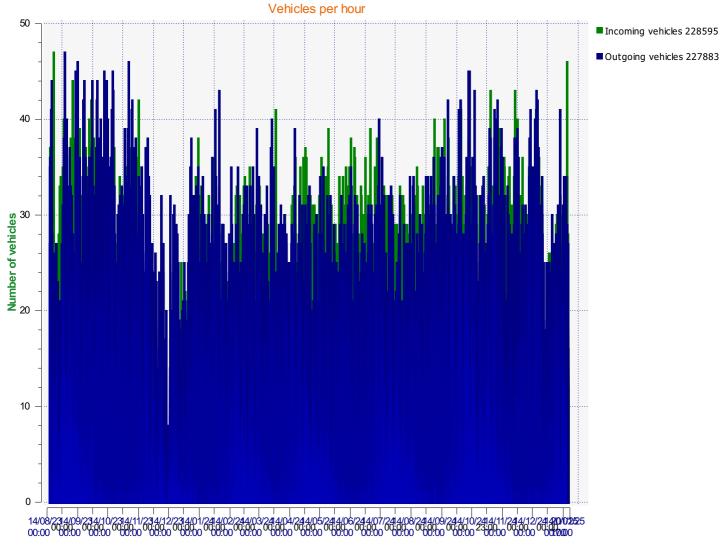

Time

| Start date:        | Wednesday, August 16, 2023 11:30 AM                                                                                                                                                                                                                                                                                                                                                                    |             |
|--------------------|--------------------------------------------------------------------------------------------------------------------------------------------------------------------------------------------------------------------------------------------------------------------------------------------------------------------------------------------------------------------------------------------------------|-------------|
| End date:          | Saturday, January 18, 2025 5:00 PM                                                                                                                                                                                                                                                                                                                                                                     |             |
| Location:          | Near Hallgarth Farm - SID facing West                                                                                                                                                                                                                                                                                                                                                                  |             |
| Comments:          | Speed limit 30mph.<br>Vehicle speeds 36+mph could face<br>prosecution.<br>INCOMING: (from Horsington direction) 96%<br>of incoming vehicles are below 35mph.<br>90.6% are 30mph or below. Average speed<br>is 25.52mph. The SID appears to reduce<br>vehicle speed.<br>OUTGOING: (heading towards Horsington)<br>91% of outgoing vehicles are below 35mph<br>and 75% are travelling at 30mph or below. |             |
| Reference : 2023-0 | 8-16_2025-01-18_near Hallgarth Farm.pdf                                                                                                                                                                                                                                                                                                                                                                | Page 4 on 8 |