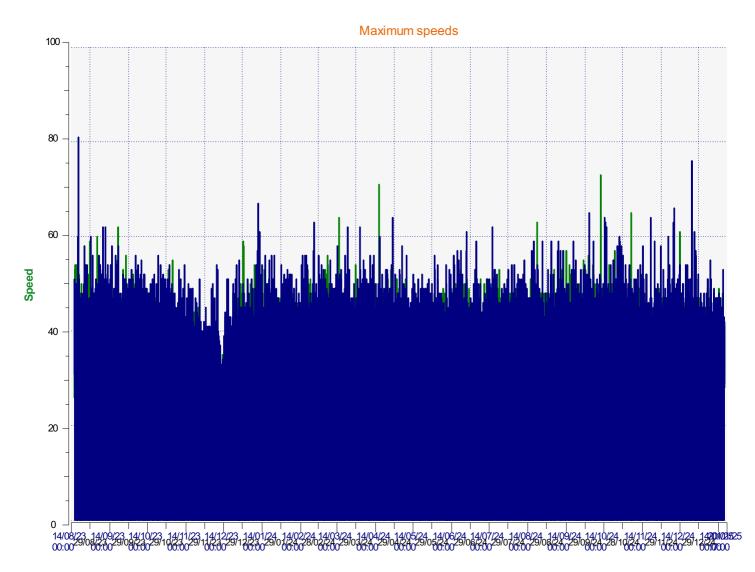

- Incoming direction (73.00 Mph) - Outgoing direction (81.00 Mph)

| Start date:       | Wednesday, August 16, 2023 11:30 AM                                                                                                                                                                                                                                                                                                                                                                    |             |
|-------------------|--------------------------------------------------------------------------------------------------------------------------------------------------------------------------------------------------------------------------------------------------------------------------------------------------------------------------------------------------------------------------------------------------------|-------------|
| End date:         | Saturday, January 18, 2025 5:00 PM                                                                                                                                                                                                                                                                                                                                                                     |             |
| Location:         | Near Hallgarth Farm - SID facing West                                                                                                                                                                                                                                                                                                                                                                  |             |
| Comments:         | Speed limit 30mph.<br>Vehicle speeds 36+mph could face<br>prosecution.<br>INCOMING: (from Horsington direction) 96%<br>of incoming vehicles are below 35mph.<br>90.6% are 30mph or below. Average speed<br>is 25.52mph. The SID appears to reduce<br>vehicle speed.<br>OUTGOING: (heading towards Horsington)<br>91% of outgoing vehicles are below 35mph<br>and 75% are travelling at 30mph or below. |             |
| Reference : 2023- | Their average speed is 28.25 mph.<br>08-16_2025-01-18_near Hallgarth Farm.pdf                                                                                                                                                                                                                                                                                                                          | Page 3 on 8 |