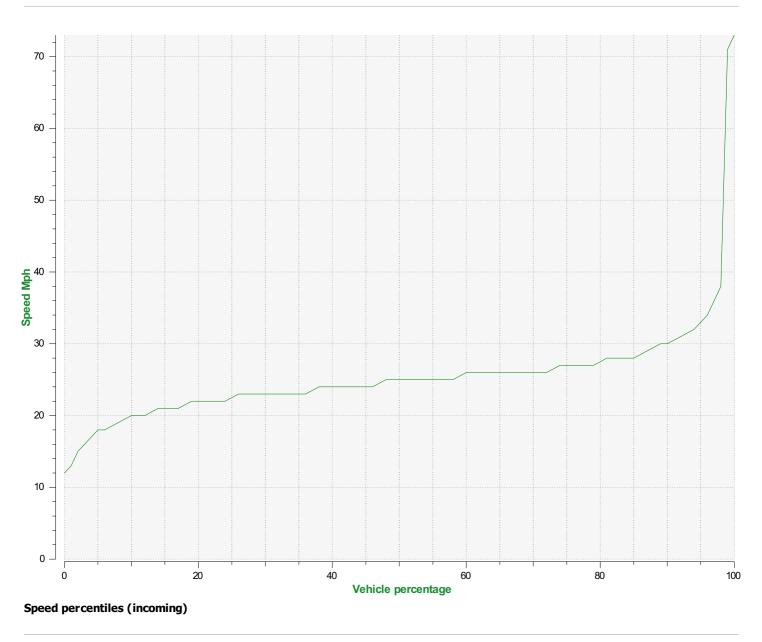

## Incoming vehicles

| Wednesday, August 16, 2023 11:30 AM                                                                                                                                                                                                                                                                                                                                                                    |                                                                                                                                                                                                                                                                                                                                                                                                                                                                                       |
|--------------------------------------------------------------------------------------------------------------------------------------------------------------------------------------------------------------------------------------------------------------------------------------------------------------------------------------------------------------------------------------------------------|---------------------------------------------------------------------------------------------------------------------------------------------------------------------------------------------------------------------------------------------------------------------------------------------------------------------------------------------------------------------------------------------------------------------------------------------------------------------------------------|
| Saturday, January 18, 2025 5:00 PM                                                                                                                                                                                                                                                                                                                                                                     |                                                                                                                                                                                                                                                                                                                                                                                                                                                                                       |
| Near Hallgarth Farm - SID facing West                                                                                                                                                                                                                                                                                                                                                                  |                                                                                                                                                                                                                                                                                                                                                                                                                                                                                       |
| Speed limit 30mph.<br>Vehicle speeds 36+mph could face<br>prosecution.<br>INCOMING: (from Horsington direction) 96%<br>of incoming vehicles are below 35mph.<br>90.6% are 30mph or below. Average speed<br>is 25.52mph. The SID appears to reduce<br>vehicle speed.<br>OUTGOING: (heading towards Horsington)<br>91% of outgoing vehicles are below 35mph<br>and 75% are travelling at 30mph or below. |                                                                                                                                                                                                                                                                                                                                                                                                                                                                                       |
| 98-16_2025-01-18_near Hallgarth Farm.pdf                                                                                                                                                                                                                                                                                                                                                               | Page 5 on 8                                                                                                                                                                                                                                                                                                                                                                                                                                                                           |
|                                                                                                                                                                                                                                                                                                                                                                                                        | Saturday, January 18, 2025 5:00 PM<br>Near Hallgarth Farm - SID facing West<br>Speed limit 30mph.<br>Vehicle speeds 36+mph could face<br>prosecution.<br>INCOMING: (from Horsington direction) 96%<br>of incoming vehicles are below 35mph.<br>90.6% are 30mph or below. Average speed<br>is 25.52mph. The SID appears to reduce<br>vehicle speed.<br>OUTGOING: (heading towards Horsington)<br>91% of outgoing vehicles are below 35mph<br>and 75% are travelling at 30mph or below. |

**V30:** 23.00Mph **V50:** 25.00Mph **V85:** 28.00Mph

| Start date:      | Wednesday, August 16, 2023 11:30 AM       |             |
|------------------|-------------------------------------------|-------------|
|                  |                                           |             |
| End date:        | Saturday, January 18, 2025 5:00 PM        |             |
| Location:        | Near Hallgarth Farm - SID facing West     |             |
| Comments:        | Speed limit 30mph.                        |             |
|                  | Vehicle speeds 36+mph could face          |             |
|                  | prosecution.                              |             |
|                  | INCOMING: (from Horsington direction) 96% |             |
|                  | of incoming vehicles are below 35mph.     |             |
|                  | 90.6% are 30mph or below. Average speed   |             |
|                  | is 25.52mph. The SID appears to reduce    |             |
|                  | vehicle speed.                            |             |
|                  | OUTGOING: (heading towards Horsington)    |             |
|                  | 91% of outgoing vehicles are below 35mph  |             |
|                  | and 75% are travelling at 30mph or below. |             |
| Reference : 2023 | -08-16_2025-01-18_near Hallgarth Farm.pdf | Page 7 on 8 |