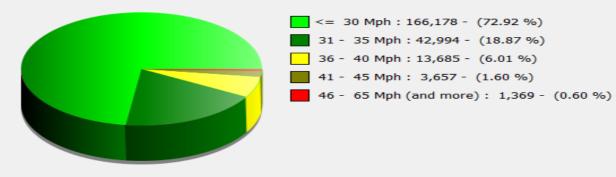

## DÉTECTER • INFORMER • SÉCURISER

| Start date:      | Wednesday, August 16, 2023 11:30 AM                                                                                                                                                                                                                                                                                                                                                                    |             |
|------------------|--------------------------------------------------------------------------------------------------------------------------------------------------------------------------------------------------------------------------------------------------------------------------------------------------------------------------------------------------------------------------------------------------------|-------------|
| End date:        | Saturday, January 18, 2025 5:00 PM                                                                                                                                                                                                                                                                                                                                                                     |             |
| Location:        | Near Hallgarth Farm - SID facing West                                                                                                                                                                                                                                                                                                                                                                  |             |
| Comments:        | Speed limit 30mph.<br>Vehicle speeds 36+mph could face<br>prosecution.<br>INCOMING: (from Horsington direction) 96%<br>of incoming vehicles are below 35mph.<br>90.6% are 30mph or below. Average speed<br>is 25.52mph. The SID appears to reduce<br>vehicle speed.<br>OUTGOING: (heading towards Horsington)<br>91% of outgoing vehicles are below 35mph<br>and 75% are travelling at 30mph or below. |             |
| Reference : 2023 | -08-16_2025-01-18_near Hallgarth Farm.pdf                                                                                                                                                                                                                                                                                                                                                              | Page 1 on 8 |

- Incoming direction (25.52 Mph) - Outgoing direction (28.25 Mph)

| Start date:      | Wednesday, August 16, 2023 11:30 AM                                                                                                                                                                                                                                                                                                                       |             |
|------------------|-----------------------------------------------------------------------------------------------------------------------------------------------------------------------------------------------------------------------------------------------------------------------------------------------------------------------------------------------------------|-------------|
| End date:        | Saturday, January 18, 2025 5:00 PM                                                                                                                                                                                                                                                                                                                        |             |
| Location:        | Near Hallgarth Farm - SID facing West                                                                                                                                                                                                                                                                                                                     |             |
| Comments:        | Speed limit 30mph.<br>Vehicle speeds 36+mph could face<br>prosecution.<br>INCOMING: (from Horsington direction) 96%<br>of incoming vehicles are below 35mph.<br>90.6% are 30mph or below. Average speed<br>is 25.52mph. The SID appears to reduce<br>vehicle speed.<br>OUTGOING: (heading towards Horsington)<br>91% of outgoing vehicles are below 35mph |             |
| Reference : 2023 | and 75% are travelling at 30mph or below.<br>Their average speed is 28.25mph.<br>-08-16_2025-01-18_near Hallgarth Farm.pdf                                                                                                                                                                                                                                | Page 2 on 8 |

- Incoming direction (73.00 Mph) - Outgoing direction (81.00 Mph)

| Start date:       | Wednesday, August 16, 2023 11:30 AM                                                                                                                                                                                                                                                                                                                                                                    |             |
|-------------------|--------------------------------------------------------------------------------------------------------------------------------------------------------------------------------------------------------------------------------------------------------------------------------------------------------------------------------------------------------------------------------------------------------|-------------|
| End date:         | Saturday, January 18, 2025 5:00 PM                                                                                                                                                                                                                                                                                                                                                                     |             |
| Location:         | Near Hallgarth Farm - SID facing West                                                                                                                                                                                                                                                                                                                                                                  |             |
| Comments:         | Speed limit 30mph.<br>Vehicle speeds 36+mph could face<br>prosecution.<br>INCOMING: (from Horsington direction) 96%<br>of incoming vehicles are below 35mph.<br>90.6% are 30mph or below. Average speed<br>is 25.52mph. The SID appears to reduce<br>vehicle speed.<br>OUTGOING: (heading towards Horsington)<br>91% of outgoing vehicles are below 35mph<br>and 75% are travelling at 30mph or below. |             |
| Reference : 2023- | Their average speed is 28.25 mph.<br>08-16_2025-01-18_near Hallgarth Farm.pdf                                                                                                                                                                                                                                                                                                                          | Page 3 on 8 |

Time

| Start date:        | Wednesday, August 16, 2023 11:30 AM                                                                                                                                                                                                                                                                                                                                                                    |             |
|--------------------|--------------------------------------------------------------------------------------------------------------------------------------------------------------------------------------------------------------------------------------------------------------------------------------------------------------------------------------------------------------------------------------------------------|-------------|
| End date:          | Saturday, January 18, 2025 5:00 PM                                                                                                                                                                                                                                                                                                                                                                     |             |
| Location:          | Near Hallgarth Farm - SID facing West                                                                                                                                                                                                                                                                                                                                                                  |             |
| Comments:          | Speed limit 30mph.<br>Vehicle speeds 36+mph could face<br>prosecution.<br>INCOMING: (from Horsington direction) 96%<br>of incoming vehicles are below 35mph.<br>90.6% are 30mph or below. Average speed<br>is 25.52mph. The SID appears to reduce<br>vehicle speed.<br>OUTGOING: (heading towards Horsington)<br>91% of outgoing vehicles are below 35mph<br>and 75% are travelling at 30mph or below. |             |
| Reference : 2023-0 | 8-16_2025-01-18_near Hallgarth Farm.pdf                                                                                                                                                                                                                                                                                                                                                                | Page 4 on 8 |