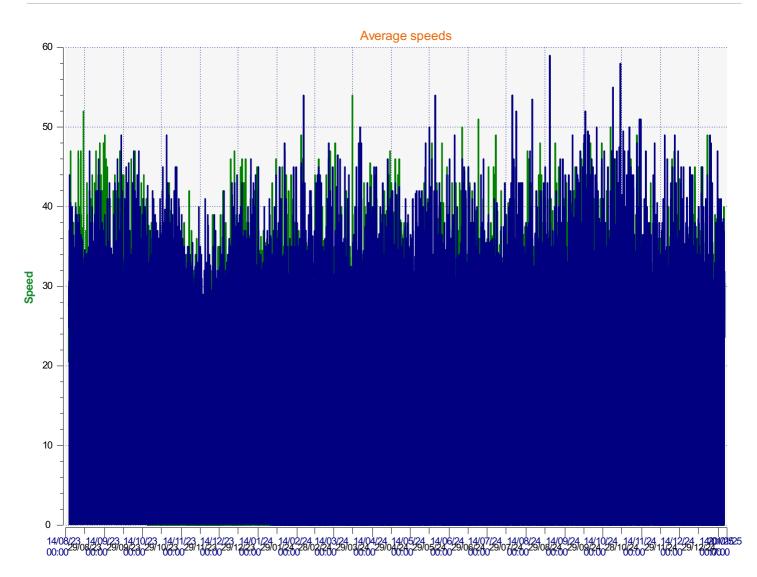

- Incoming direction (25.52 Mph) - Outgoing direction (28.25 Mph)

| Start date:      | Wednesday, August 16, 2023 11:30 AM                                                                                                                                                                                                                                                                                                                       |             |
|------------------|-----------------------------------------------------------------------------------------------------------------------------------------------------------------------------------------------------------------------------------------------------------------------------------------------------------------------------------------------------------|-------------|
| End date:        | Saturday, January 18, 2025 5:00 PM                                                                                                                                                                                                                                                                                                                        |             |
| Location:        | Near Hallgarth Farm - SID facing West                                                                                                                                                                                                                                                                                                                     |             |
| Comments:        | Speed limit 30mph.<br>Vehicle speeds 36+mph could face<br>prosecution.<br>INCOMING: (from Horsington direction) 96%<br>of incoming vehicles are below 35mph.<br>90.6% are 30mph or below. Average speed<br>is 25.52mph. The SID appears to reduce<br>vehicle speed.<br>OUTGOING: (heading towards Horsington)<br>91% of outgoing vehicles are below 35mph |             |
| Reference : 2023 | and 75% are travelling at 30mph or below.<br>Their average speed is 28.25mph.<br>-08-16_2025-01-18_near Hallgarth Farm.pdf                                                                                                                                                                                                                                | Page 2 on 8 |

- Incoming direction (73.00 Mph) - Outgoing direction (81.00 Mph)

| Start date:       | Wednesday, August 16, 2023 11:30 AM                                                                                                                                                                                                                                                                                                                                                                    |             |
|-------------------|--------------------------------------------------------------------------------------------------------------------------------------------------------------------------------------------------------------------------------------------------------------------------------------------------------------------------------------------------------------------------------------------------------|-------------|
| End date:         | Saturday, January 18, 2025 5:00 PM                                                                                                                                                                                                                                                                                                                                                                     |             |
| Location:         | Near Hallgarth Farm - SID facing West                                                                                                                                                                                                                                                                                                                                                                  |             |
| Comments:         | Speed limit 30mph.<br>Vehicle speeds 36+mph could face<br>prosecution.<br>INCOMING: (from Horsington direction) 96%<br>of incoming vehicles are below 35mph.<br>90.6% are 30mph or below. Average speed<br>is 25.52mph. The SID appears to reduce<br>vehicle speed.<br>OUTGOING: (heading towards Horsington)<br>91% of outgoing vehicles are below 35mph<br>and 75% are travelling at 30mph or below. |             |
| Reference : 2023- | Their average speed is 28.25 mph.<br>08-16_2025-01-18_near Hallgarth Farm.pdf                                                                                                                                                                                                                                                                                                                          | Page 3 on 8 |