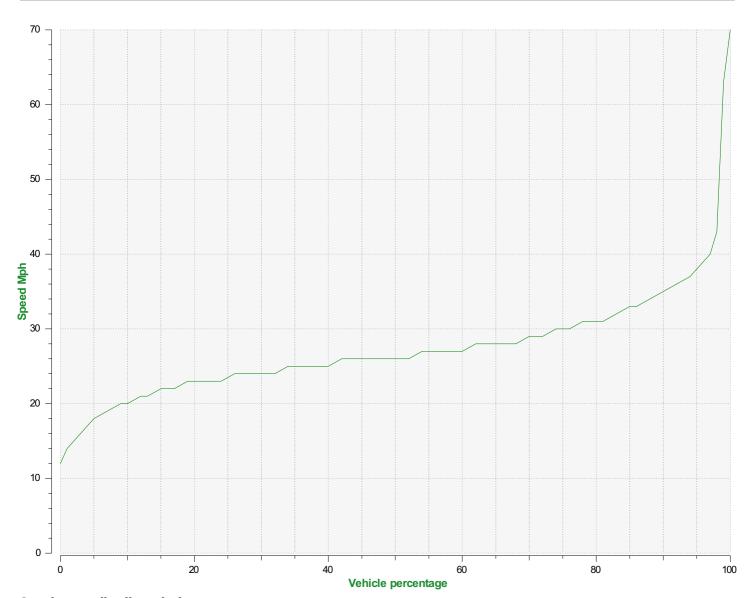

## Speed percentiles (incoming)

**V30:** 24.00Mph **V50:** 26.00Mph **V85:** 33.00Mph

Start date: Tuesday, December 19, 2023 2:30 PM End date: Saturday, January 18, 2025 5:30 PM

Location: near Green Lane SID