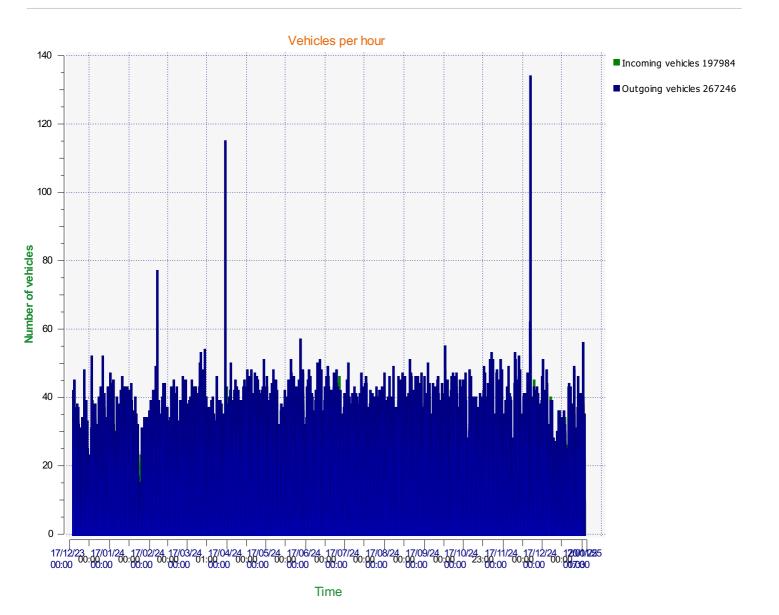

1% are below 35mph. 74.78% are below 30mph. Average speed is

27.56mph.

OUTGOING: (towards Horncastle) 85.61% of vehicles are up to 35mph. 58% up to 30mph.



**Location:** near Green Lane SID

**Comments:** Speed limit 30mph. Exceeding 35mph can

face prosecution. INCOMING: (from

Horncastle direction) 91% are below 35mph. 74.78% are below 30mph. Average speed is

27.56mph.

OUTGOING: (towards Horncastle) 85.61% of vehicles are up to 35mph. 58% up to 30mph.

Average aread is 20.72 mmh



**Location:** near Green Lane SID

**Comments:** Speed limit 30mph. Exceeding 35mph can

face prosecution. INCOMING: (from

Horncastle direction) 91% are below 35mph. 74.78% are below 30mph. Average speed is

27.56mph.

OUTGOING: (towards Horncastle) 85.61% of vehicles are up to 35mph. 58% up to 30mph.



**Location:** near Green Lane SID

**Comments:** Speed limit 30mph. Exceeding 35mph can

face prosecution. INCOMING: (from

Horncastle direction) 91% are below 35mph. 74.78% are below 30mph. Average speed is

27.56mph.

OUTGOING: (towards Horncastle) 85.61% of vehicles are up to 35mph. 58% up to 30mph.



Location: near Green Lane SID

**Comments:** Speed limit 30mph. Exceeding 35mph can

face prosecution. INCOMING: (from

Horncastle direction) 91% are below 35mph. 74.78% are below 30mph. Average speed is

27.56mph.

OUTGOING: (towards Horncastle) 85.61% of vehicles are up to 35mph. 58% up to 30mph.



Location: near Green Lane SID

**Comments:** Speed limit 30mph. Exceeding 35mph can

face prosecution. INCOMING: (from

Horncastle direction) 91% are below 35mph. 74.78% are below 30mph. A