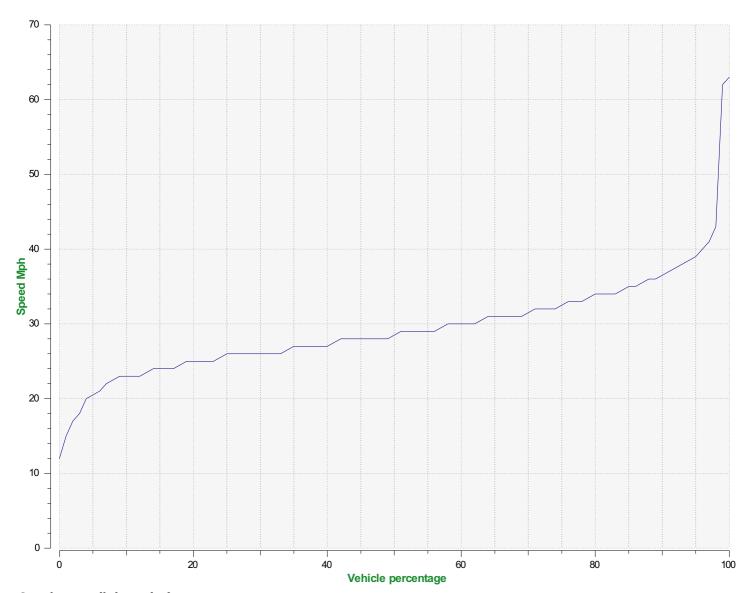

## Speed percentile(outgoing)

**V30:** 26.00Mph **V50:** 28.00Mph **V85:** 35.00Mph

Start date:Tuesday, December 19, 2023 2:30 PMEnd date:Saturday, January 18, 2025 5:30 PM

**Location:** near Green Lane SID