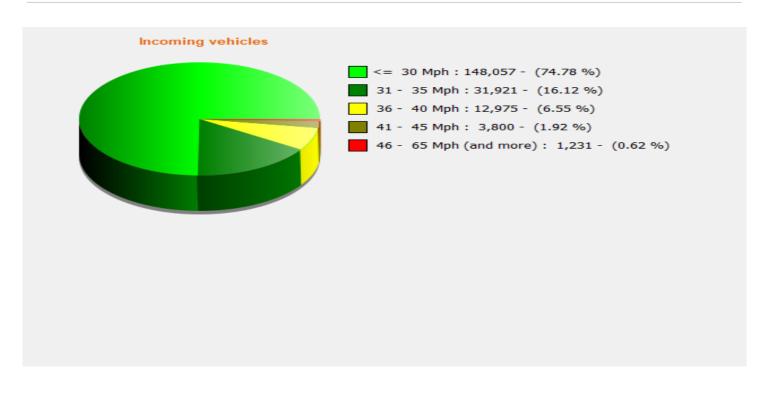

**Location:** near Green Lane SID

**Comments:** Speed limit 30mph. Exceeding 35mph can

face prosecution. INCOMING: (from

Horncastle direction) 91% are below 35mph. 74.78% are below 30mph. Average speed is

27.56mph.

OUTGOING: (towards Horncastle) 85.61% of vehicles are up to 35mph. 58% up to 30mph.

**Location:** near Green Lane SID

**Comments:** Speed limit 30mph. Exceeding 35mph can

face prosecution. INCOMING: (from