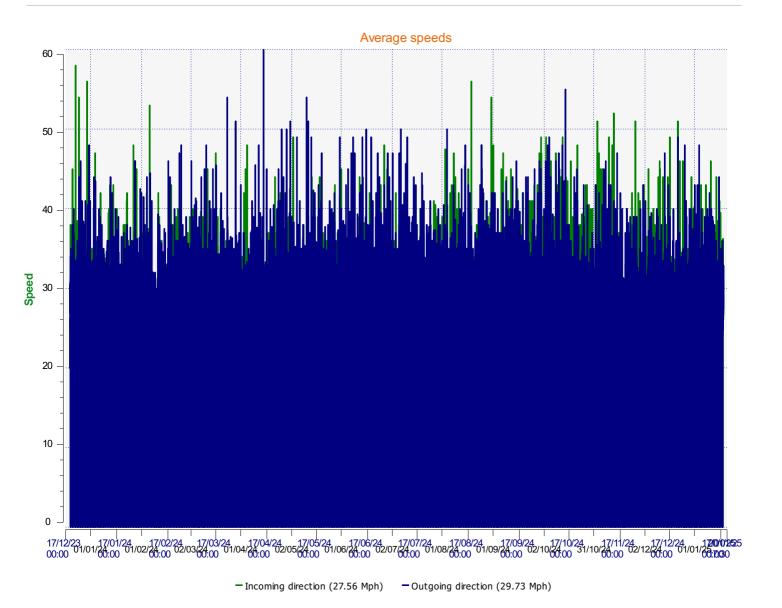

**Location:** near Green Lane SID

**Comments:** Speed limit 30mph. Exceeding 35mph can

face prosecution. INCOMING: (from

Horncastle direction) 91% are below 35mph. 74.78% are below 30mph. Average speed is

27.56mph.

OUTGOING: (towards Horncastle) 85.61% of vehicles are up to 35mph. 58% up to 30mph.

**Location:** near Green Lane SID

**Comments:** Speed limit 30mph. Exceeding 35mph can

face prosecution. INCOMING: (from