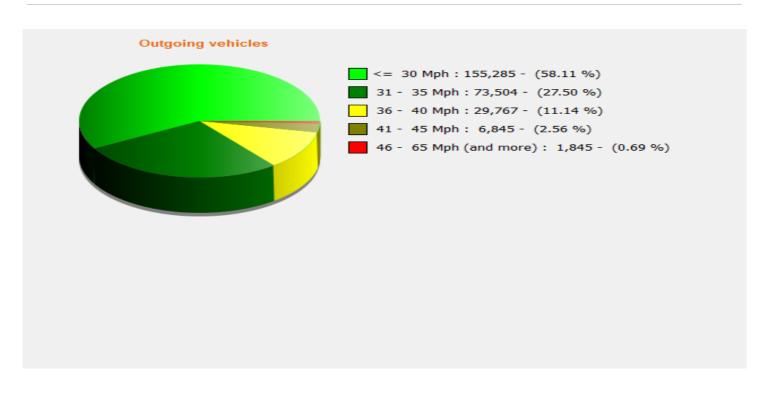

27.56mph.

OUTGOING: (towards Horncastle) 85.61% of vehicles are up to 35mph. 58% up to 30mph.

**Location:** near Green Lane SID

**Comments:** Speed limit 30mph. Exceeding 35mph can

face prosecution. INCOMING: (from

Horncastle direction) 91% are below 35mph. 74.78% are below 30mph. Average speed is

27.56mph.

OUTGOING: (towards Horncastle) 85.61% of vehicles are up to 35mph. 58% up to 30mph.

Location: near Green Lane SID

OUTGOING: (towards Horncastle) 85.61% of vehicles are up to 35mph. 58% up to 30mph.

**Comments:** Speed limit 30mph. Exceeding 35mph can

face prosecution. INCOMING: (from

Horncastle direction) 91% are below 35mph. 74.78% are below 30mph. Average speed is

27.56mph.

OUTGOING: (towards Horncastle) 85.61% of vehicles are up to 35mph. 58% up to 30mph.