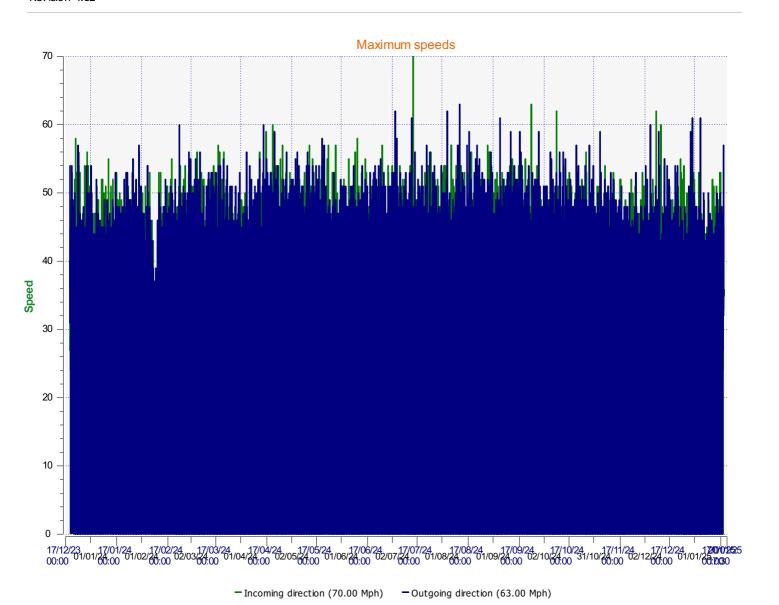

**Location:** near Green Lane SID

**Comments:** Speed limit 30mph. Exceeding 35mph can

face prosecution. INCOMING: (from

Horncastle direction) 91% are below 35mph. 74.78% are below 30mph. Average speed is

27.56mph.

OUTGOING: (towards Horncastle) 85.61% of vehicles are up to 35mph. 58% up to 30mph.



**Location:** near Green Lane SID

**Comments:** Speed limit 30mph. Exceeding 35mph can

face prosecution. INCOMING: (from

Horncastle direction) 91% are below 35mph. 74.78% are below 30mph. Average speed is

27.56mph.

OUTGOING: (towards Horncastle) 85.61% of vehicles are up to 35mph. 58% up to 30mph.

Average aread is 20.72 mmh



**Location:** near Green Lane SID

**Comments:** Speed limit 30mph. Exceeding 35mph can

face prosecution. INCOMING: (from

Horncastle direction) 91% are below 35mph. 74.78% are below 30mph. Average speed is

27.56mph.

OUTGOING: (towards Horncastle) 85.61% of vehicles are up to 35mph. 58% up to 30mph.



**Location:** near Green Lane SID

**Comments:** Speed limit 30mph. Exceeding 35mph can

face prosecution. INCOMING: (from

Horncastle direction) 91% are below 35mph. 74.78% are below 30mph. Average speed is

27.56mph.

OUTGOING: (towards Horncastle) 85.61% of vehicles are up to 35mph. 58% up to 30mph.



Location: near Green Lane SID

**Comments:** Speed limit 30mph. Exceeding 35mph can

face prosecution. INCOMING: (from

Horncastle direction) 91% are below 35mph. 74.78% are below 30mp